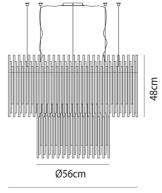

Product Dimensions

120cm Max

80cm

| Designer     | Romani Saccani Architetti Associati |  |  |  |
|--------------|-------------------------------------|--|--|--|
| Supplier     | Vistosi                             |  |  |  |
| Country      | Italy                               |  |  |  |
| SKU          | VI S/DIADEMA/C/CHR/CRY              |  |  |  |
| Frame Finish | Chrome                              |  |  |  |
|              |                                     |  |  |  |