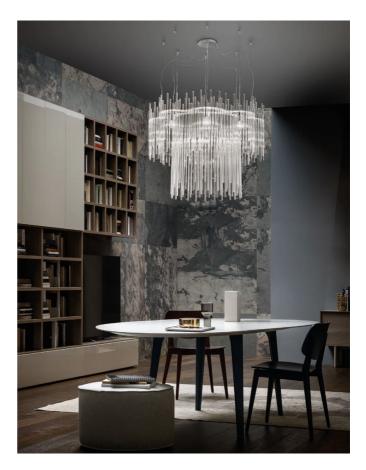

## Diadema C2 Chandelier

by Romani Saccani Architetti Associati

Diadema is based on the single element of the rod in pure glass. Combining reeds of different sizes, the Diadema C2 Chandelier reflects and transmits a feeling of movement, bringing opulence to a space. The metal frame allows numerous variations and plenty of room for customized versions. Design by Romani Saccani Architetti Associati for Vistosi. Made in Italy.