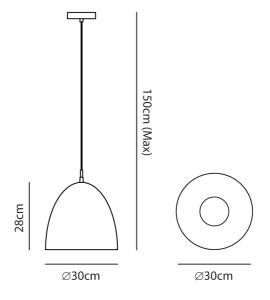

## **Product Dimensions**

| Materials | Aluminium      | Source | 1 x E27 100W | Dimming | Dependent on globe |  |
|-----------|----------------|--------|--------------|---------|--------------------|--|
| Notes     | 150cm max drop |        |              |         |                    |  |