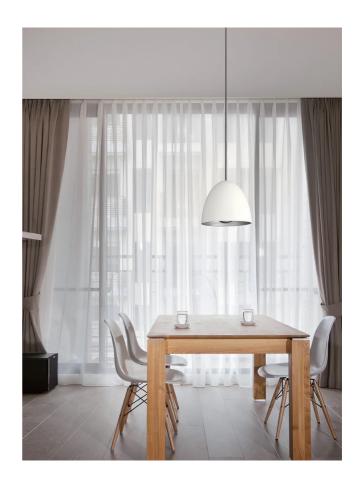

## **Helios Pendant**

by

The Helios is a dome shaped pendant with a ribbed metalized inner shade. Helios creates a diffused light with a chrome plate in front of the the lamp source. Suitable for kitchen island benches and above dining tables in residential or commercial settings. Available with a matt black, gloss black or gloss white finish.