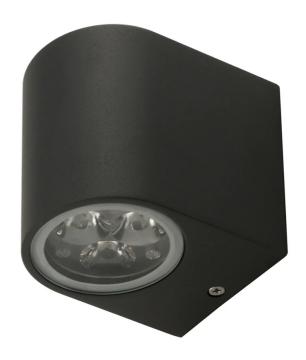

## **Epsilon Exterior Wall Light**

by

Epsilon is an IP55 exterior grade fitting for wall or step light applications. Can be installed in up or down position for indirect and accent lighting in outdoor areas.

| Supplier | Studio Italia    |
|----------|------------------|
| Country  | China            |
| SKU      | LT A/EPSILON/GRA |
| Finish   | Graphite         |