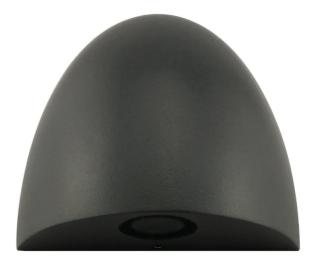

## Delta Exterior Wall Light

by

Delta is an IP54 exterior grade fitting for wall or step light applications. Can be installed in up or down position for indirect and accent lighting in outdoor areas.

| Product Dimensions |
|--------------------|