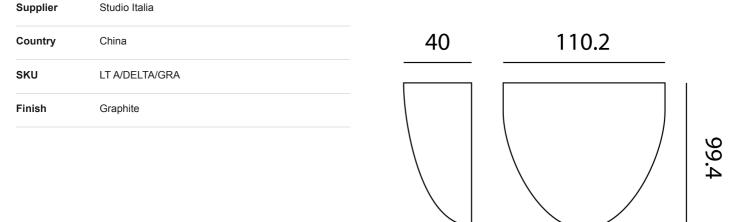

## Studio Italia

LT A/DELTA/GRA

## Delta Exterior Wall Light

by

Delta is an IP54 exterior grade fitting for wall or step light applications. Can be installed in up or down position for indirect and accent lighting in outdoor areas.

| Product Dimensions |
|--------------------|