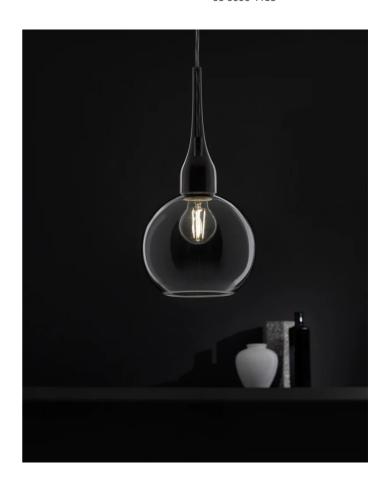

## 300G Pendant

by

Dimming

300g is an Italian made mouth blown glass pendant. The curvature of the light's design instantly softens a space and is well suited to dining rooms and kitchens. Available in transparent glass with white detail.