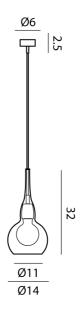

## **Product Dimensions**

| Weight | 0.6kg | Materials | Blown Glass | Source | 1 x E27 70W (Max) |
|--------|-------|-----------|-------------|--------|-------------------|
|        |       |           |             |        |                   |