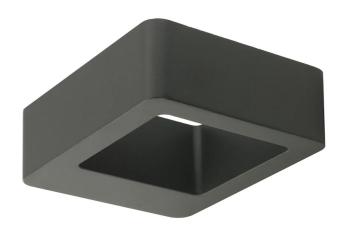

## Beta Exterior Wall Light

by

Beta exterior wall light made from die-cast aluminium in graphite finish. Built in 6W LED provides indirect illumination for accent lighting applications in outdoor areas.

| Supplier | Studio Italia |
|----------|---------------|
| Country  | China         |
| SKU      | LT A/BETA/GRA |
| Finish   | Graphite      |

<u>4</u>

120

**Product Dimensions** 

| Aluminium |
|-----------|
| 290lm     |
| IP54      |
|           |