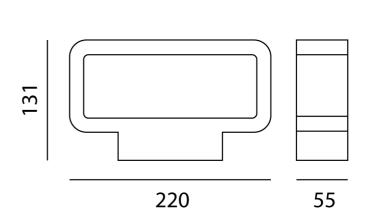

| Supplier | Studio Italia  |
|----------|----------------|
| Country  | China          |
| SKU      | LT A/ALPHA/GRA |
| Finish   | Graphite       |

**Product Dimensions** 

| Materials | Aluminium |
|-----------|-----------|
| Output    | 290lm     |
| IP Rating | IP54      |