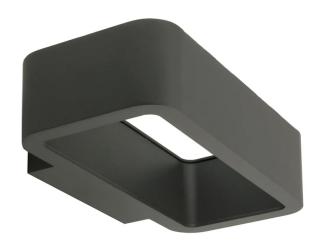

## Alpha Outdoor Wall Light

by

Alpha exterior wall light with indirect illumination and weather resistant anthracite finish. Simple contemporary design for outdoor applications. Equipped with in-built 6W LED with non-dimmable driver.