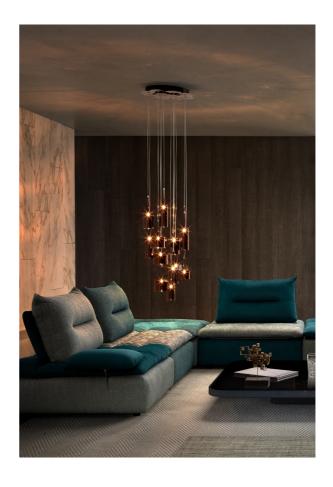

#### AX S/SPILLRAY/12/GR

## Spillray Chandelier

by Manuel & Vanessa Vivian

The Spillray collection of pendant lamps is an elegant shape play on upturned goblets. The diffusers are made of glass with chrome-plated metal canopy, gracefully illuminating any area. Available in several sizes, configurations and finish options suitable for a variety of applications. Single pendant also available with surface mounted or recessed canopy.

| Designer | Manuel & Vanessa Vivian |  |  |
|----------|-------------------------|--|--|
| Supplier | Axo Light               |  |  |
| Country  | Italy                   |  |  |
| SKU      | AX S/SPILLRAY/12/GR     |  |  |
| Finish   | Grey                    |  |  |
| Size     | 12L                     |  |  |
|          |                         |  |  |