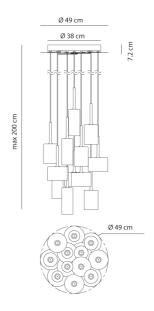

#### AX S/SPILLRAY/12/GR

## Spillray Chandelier

by Manuel & Vanessa Vivian

The Spillray collection of pendant lamps is an elegant shape play on upturned goblets. The diffusers are made of glass with chrome-plated metal canopy, gracefully illuminating any area. Available in several sizes, configurations and finish options suitable for a variety of applications. Single pendant also available with surface mounted or recessed canopy.

| Designer | Manuel & Vanessa Vivian |  |  |
|----------|-------------------------|--|--|
| Supplier | Axo Light               |  |  |
| Country  | Italy                   |  |  |
| SKU      | AX S/SPILLRAY/12/GR     |  |  |
| Finish   | Grey                    |  |  |
| Size     | 12L                     |  |  |
|          |                         |  |  |

#### **Product Dimensions**

| Weight    | 13.5kg | Materials | Glass              |
|-----------|--------|-----------|--------------------|
| IP Rating | IP20   | Dimming   | Dependent on globe |

**Source** 12 x 12V G4 20W (Max)