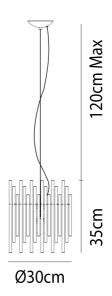

## **Product Dimensions**

| Weight   | 6kg      | Materials | Blown Glass | Source  | 1 x E27 70W (Max)  |
|----------|----------|-----------|-------------|---------|--------------------|
| Emission | Diffused | IP Rating | IP20        | Dimming | Dependent on globe |