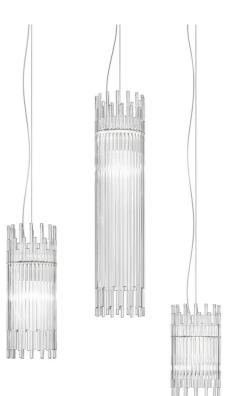

## Diadema Single Pendant

by Romani Saccani Architetti Associati

Diadema is based on the single element of the rod in pure glass. Combining reeds of different sizes, the light reflects and transmits a feeling of movement. The metal frame allows numerous variations and plenty of room for customized versions. The Diadema single pendant is available in a wide range of sizes. Design by Romani Saccani Architetti Associati for Vistosi. Made in Italy.

| Designer     | Romani Saccani Architetti Associati |  |  |  |  |
|--------------|-------------------------------------|--|--|--|--|
| Supplier     | Vistosi                             |  |  |  |  |
| Country      | Italy                               |  |  |  |  |
| SKU          | VI S/DIADEMA/A/G/CHROME/CRYSTAL     |  |  |  |  |
| Size         | A - Large                           |  |  |  |  |
| Frame Finish | Chrome                              |  |  |  |  |