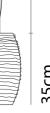

**Product Dimensions** 

, ,

| Weight    | 5kg  |
|-----------|------|
| IP Rating | IP20 |

| Materials | Blown Glass        |
|-----------|--------------------|
| Dimming   | Dependent on globe |

Source

Ø20cm