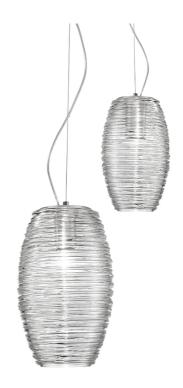

## Damasco Pendant Lamp

by Paolo Crepax

The Damasco pendant light collection is created with the 'bozzolo' technique, which entails manually applying 'threads' of molded glass on a re-shaped element in mouth-blown crystal. Available in clear crystal or topaz threads with four sizes. Expertly hand crafted in Italy.

| Designer | Paolo Crepax      |
|----------|-------------------|
| Supplier | Vistosi           |
| Country  | Italy             |
| SKU      | VI S/DAMASCO/G/CR |
| Finish   | Crystal           |
| Size     | Large             |
|          |                   |