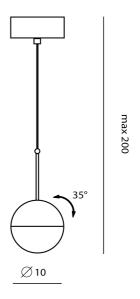

## **Dora Single Pendant**

by Ting Ting Chang

The Dora collection from SEED Design draws inspiration from the designer Ting Ting Chang's childhood. Utilising the latest LED technology within an elegant form, the Dora single pendant light combines a metal and glass for a playful modern design. Embedded LED source produces a gentle illumination which can be directed via a 35 degree adjustable shade. The petite size of the single pendant is ideal for cluster formations. Available in three finish options.

## Product Dimensions

| Materials | Glass                   |
|-----------|-------------------------|
| Output    | 550lm                   |
| Notes     | 35 degree adjustability |

| Source | 7W LED |
|--------|--------|
| CRI    | 90     |