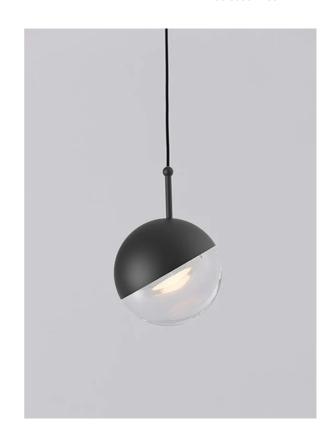

## **Dora Single Pendant**

by Ting Ting Chang

The Dora collection from SEED Design draws inspiration from the designer Ting Ting Chang's childhood. Utilising the latest LED technology within an elegant form, the Dora single pendant light combines a metal and glass for a playful modern design. Embedded LED source produces a gentle illumination which can be directed via a 35 degree adjustable shade. The petite size of the single pendant is ideal for cluster formations. Available in three finish options.

| Designer | Ting Ting Chang |
|----------|-----------------|
| Supplier | Seed Design     |
| Country  | Taiwan          |
| SKU      | SE S/DORA/P/BK  |
| Finish   | Black           |

| Product | Dimensions |
|---------|------------|