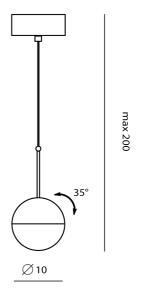

## **Dora Single Pendant**

by Ting Ting Chang

The Dora collection from SEED Design draws inspiration from the designer Ting Ting Chang's childhood. Utilising the latest LED technology within an elegant form, the Dora single pendant light combines a metal and glass for a playful modern design. Embedded LED source produces a gentle illumination which can be directed via a 35 degree adjustable shade. The petite size of the single pendant is ideal for cluster formations. Available in three finish options.

| Designer | Ting Ting Chang |
|----------|-----------------|
| Supplier | Seed Design     |
| Country  | Taiwan          |
| SKU      | SE S/DORA/P/BK  |
| Finish   | Black           |

| Product | Dimensions |
|---------|------------|

| Materials | Glass                   |
|-----------|-------------------------|
| Output    | 550lm                   |
| Notes     | 35 degree adjustability |

| Source | 7W LED |
|--------|--------|
| CRI    | 90     |