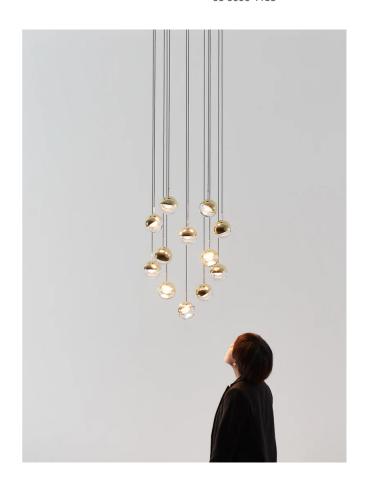

## Dora 12 Light Chandelier

by Ting Ting Chang

The Dora collection from SEED Design draws inspiration from the designer Ting Ting Chang's childhood. Utilizing the latest LED technology in a playful modern design, the Dora 12 Light chandelier is perfect for a variety of feature lighting applications. Each of the 12 pendant lights feature an embedded LED source and 35 degree adjustable shade. The drop height of each pendant is customization allowing for a wide variety of configurations.