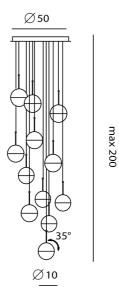

## Dora 12 Light Chandelier

by Ting Ting Chang

The Dora collection from SEED Design draws inspiration from the designer Ting Ting Chang's childhood. Utilizing the latest LED technology in a playful modern design, the Dora 12 Light chandelier is perfect for a variety of feature lighting applications. Each of the 12 pendant lights feature an embedded LED source and 35 degree adjustable shade. The drop height of each pendant is customization allowing for a wide variety of configurations.

## **Product Dimensions**

| Materials | Glass          | Source | 12 x 7W LED |
|-----------|----------------|--------|-------------|
| Output    | 7200lm (total) | CRI    | 90          |

Colour Temp 3000K