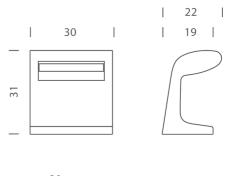

### Product Dimensions

Concrete Source 960lm CRI IP44 Dimming

| Source  | 19.2W LED |
|---------|-----------|
| CRI     | 80        |
| Dimming | No        |