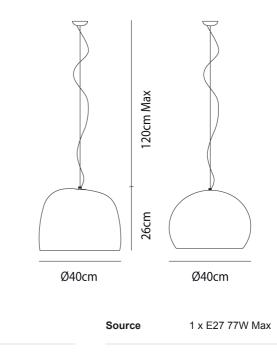

**Product Dimensions** 

| Designer        | Giovanni Barbato     |
|-----------------|----------------------|
| Supplier        | Vistosi              |
| Country         | Italy                |
| SKU             | VI S/SURFACE/G/WH/BE |
| Internal Finish | Burnt Earth          |
|                 |                      |

IP20

5kg

Weight

IP Rating

Materials

Blown Glass

Dimming Dependent on globe