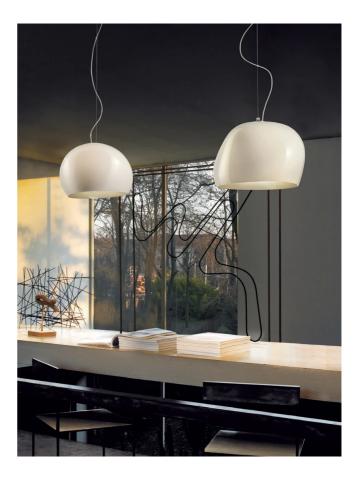

## Surface Pendant Light

## by Giovanni Barbato

Giovanni Barbato redefines the concept of surface with this elegant modern pendant. No longer a finite and determined area, but an extension of glass whose shape is constantly changing. The union and intersection of two solids of revolution, Durface takes different shapes depending on the observers' point of view. Available with various interior colour options.