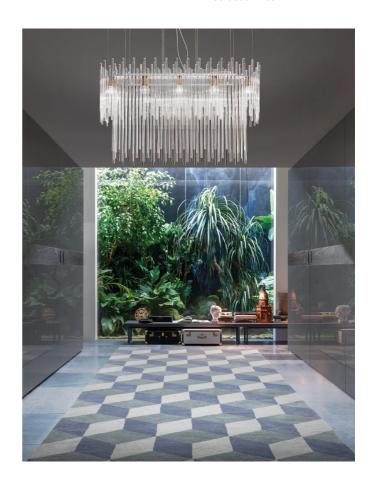

## Diadema O2 Chandelier

by Romani Saccani Architetti Associati

Diadema is based on the single element of the rod in pure glass. Combining reeds of different sizes, the Diadema O2 Chandelier reflects and transmits a feeling of movement, bringing opulence to a space. The metal frame allows numerous variations and plenty of room for customized versions. Design by Romani Saccani Architetti Associati for Vistosi. Made in Italy.