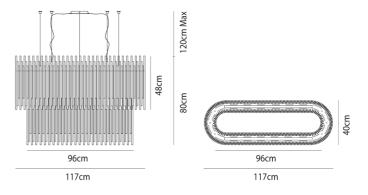

## **Product Dimensions**

| Weight   | 50kg     | Materials | Blown Glass | Source  | 10 x E27 70W (Max) |
|----------|----------|-----------|-------------|---------|--------------------|
| Emission | Diffused | IP Rating | IP20        | Dimming | Dependent on globe |