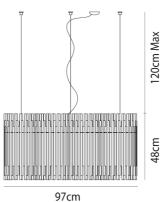

**Product Dimensions** 

| Weight   | 33kg     | Materials | Blown Glass | Source  | 3 x E27 70W (Max)  |
|----------|----------|-----------|-------------|---------|--------------------|
| Emission | Diffused | IP Rating | IP20        | Dimming | Dependent on globe |