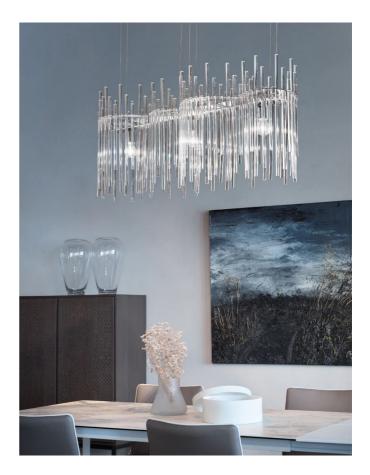

## **Diadema K3 Chandelier**

by Romani Saccani Architetti Associati

Diadema is based on the single element of the rod in pure glass. Combining reeds of different sizes, the Diadema K3 Chandelier reflects and transmits a feeling of movement, bringing opulence to a space. The metal frame allows numerous variations and plenty of room for customized versions. Design by Romani Saccani Architetti Associati for Vistosi. Made in Italy.