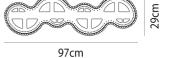

**Product Dimensions** 

| Weight   | 33kg     | Materials | Blown Glass | Source  | 3 x E27 70W (Max)  |
|----------|----------|-----------|-------------|---------|--------------------|
| Emission | Diffused | IP Rating | IP20        | Dimming | Dependent on globe |