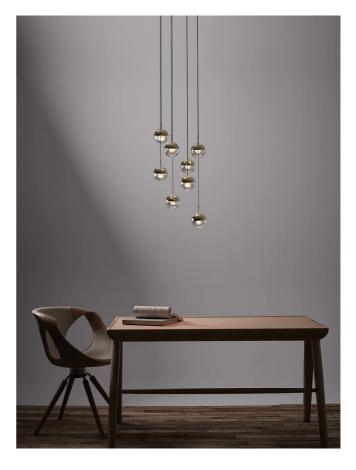

## Dora 8 Light Chandelier

by Ting Ting Chang

The Dora collection from SEED Design draws inspiration from the designer Ting Ting Chang's childhood. Utilizing the latest LED technology in a playful modern design, the Dora 8 Light chandelier is perfect for a variety of feature lighting applications. Each of the 8 pendant lights feature an embedded LED source and 35 degree adjustable shade. The drop height of each pendant is customization allowing for a wide variety of configurations.