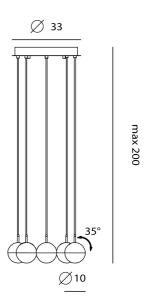

## Dora 8 Light Chandelier

by Ting Ting Chang

The Dora collection from SEED Design draws inspiration from the designer Ting Ting Chang's childhood. Utilizing the latest LED technology in a playful modern design, the Dora 8 Light chandelier is perfect for a variety of feature lighting applications. Each of the 8 pendant lights feature an embedded LED source and 35 degree adjustable shade. The drop height of each pendant is customization allowing for a wide variety of configurations.

**Product Dimensions** 

| Materials | Glass          | Source | 8 x 7W LED | Colour Temp | 3000K |
|-----------|----------------|--------|------------|-------------|-------|
| Output    | 4800lm (total) | CRI    | 90         |             |       |