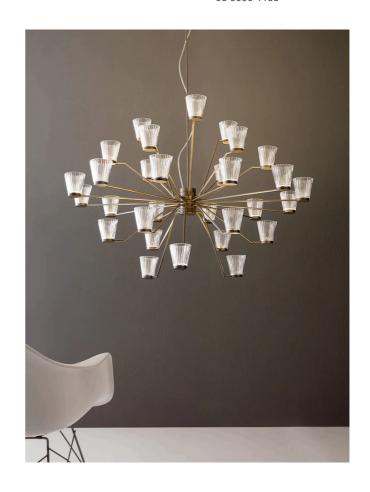

## Canaletto 30 Light Chandelier

by Marco Pagnoncelli

The Canaletto 30 Light Chandelier from Icone Luce takes inspiration from the past to create a chandelier for modern spaces. A smooth metal frame supports 30 fine glass shades, recalling the aesthetics of art deco era light fixtures. Each shade arm is adjustable, allowing for custom formations. The Canaletto is well suited for feature lighting applications, providing a space with an elegant focal point. Available in painted pewter body with smoked glass diffusers, or brushed brass body with crystal glass diffusers. Manufactured in Italy to the highest quality.

| Designer | Marco Pagnoncelli        |  |
|----------|--------------------------|--|
| Supplier | Icone                    |  |
| Country  | Italy                    |  |
| SKU      | IC S/CANALETTO/30S/PW/SM |  |
| Finish   | Pewter/Smoked            |  |