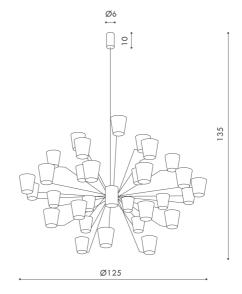

## **Product Dimensions**

**Colour Temp** 

3000K

| Materials | Glass           | Source  | 30 x 4.5W LED (135W total) |
|-----------|-----------------|---------|----------------------------|
| Output    | 10500lm (total) | Dimming | No                         |