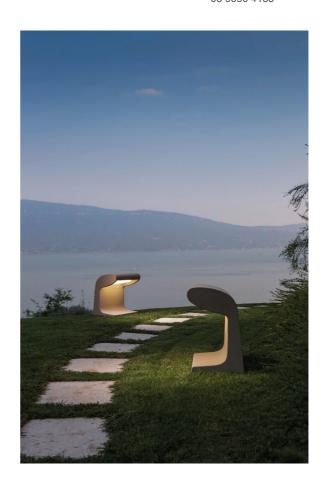

## Borne Beton Outdoor Grande Lamp

by Le Corbusier

Classic concrete floor/table lamp designed by Le Corbusier.
Originally conceived for the Unite d'habitation de Marseille and for Bhakra Dam, Sukhna Dam in India in 1952. Equipped with LED light source which produces a warm indirect light. The fitting is IP44 with IP65 cable for outdoor lighting applications.
Handcrafted in Italy. Outdoor version includes vandal proof fixing plate (zinced steel).