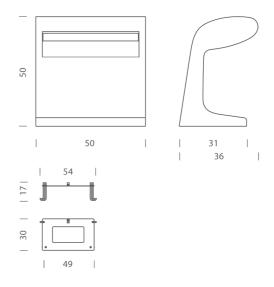

## **Product Dimensions**

| Weight      | 53kg   | Materials | Concrete | Source  | 38.4W LED |
|-------------|--------|-----------|----------|---------|-----------|
| Colour Temp | 3000K  | Output    | 1920lm   | CRI     | 80        |
| Emission    | direct | IP Rating | IP44     | Dimming | No        |