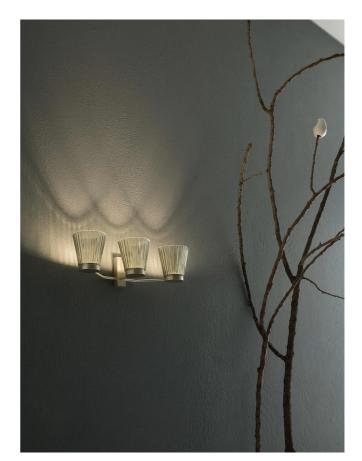

## Canaletto Triple Wall Light

### by Marco Pagnoncelli

The Canaletto triple wall light from Icone Luce takes inspiration from the past to create a wall fitting for contemporary spaces. A smooth metal base supports three fine glass shades, recalling the elegance of art deco era light fixtures. The Canaletto is well suited to a variety of interior spaces, providing a warm ambient light. Available in painted pewter body with smoked glass diffuser, or brushed brass body with crystal glass diffuser. Manufactured in Italy to the highest quality.

#### **Product Dimensions**

| Designer | Marco Pagnoncelli       |   |    |
|----------|-------------------------|---|----|
| Supplier | Icone                   |   | 12 |
| Country  | Italy                   |   |    |
| SKU      | IC A/CANALETTO/3/BRZ/CR | o |    |
| Finish   | Bronze/Crystal          |   |    |
|          |                         |   |    |