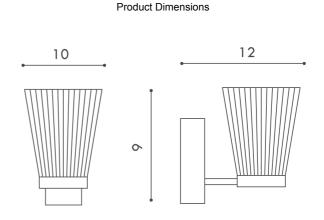

## Canaletto Wall Light

by Marco Pagnoncelli

The Canaletto wall light from Icone Luce takes inspiration from the past to create a wall fitting for contemporary spaces. A smooth metal base supports the fine glass shade, recalling the elegance of art deco era light fixtures. The Canaletto is for creating lighting accents in a room or hallway, providing a soft ambient light. Available in painted pewter body with smoked glass diffuser, or brushed brass body with crystal glass diffuser. Made in Italy to the highest quality.