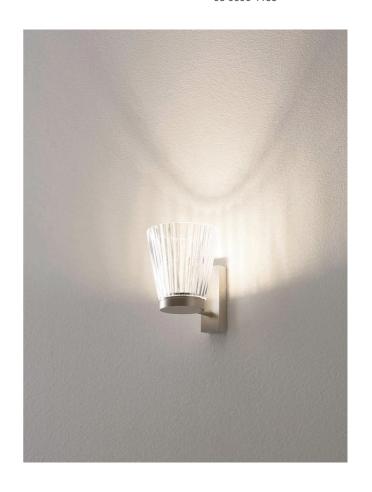

## Canaletto Wall Light

by Marco Pagnoncelli

The Canaletto wall light from Icone Luce takes inspiration from the past to create a wall fitting for contemporary spaces. A smooth metal base supports the fine glass shade, recalling the elegance of art deco era light fixtures. The Canaletto is for creating lighting accents in a room or hallway, providing a soft ambient light. Available in painted pewter body with smoked glass diffuser, or brushed brass body with crystal glass diffuser. Made in Italy to the highest quality.