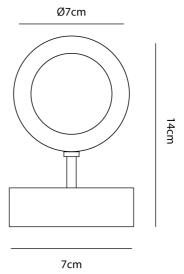

## **Product Dimensions**

| Materials | Aluminium | Source | 4.5W LED |
|-----------|-----------|--------|----------|
| Output    | 350lm     | CRI    | 90       |

| Colour Temp | 3000K          |
|-------------|----------------|
| Notes       | Rotatable head |