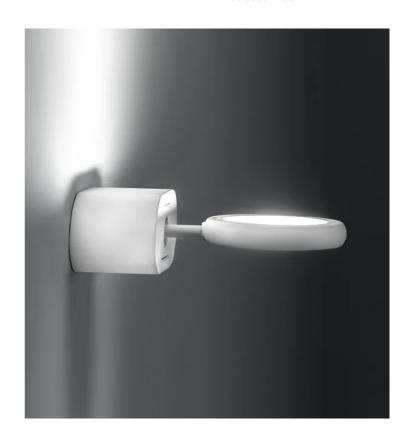

## Arbor 1 Wall Light

by Marco Pagnoncelli

The Arbor 1 Wall Light is uniquely designed with a small metal arm with adjustable round light head. The 2 round lights house the LED boards so no driver is needed. The head can be adjusted to provide total or partial direct and indirect illumination.

| Designer | Marco Pagnoncelli |
|----------|-------------------|
| Supplier | Icone             |
| Country  | Italy             |
| SKU      | IC A/ARBOR/1/WH   |
| Finish   | White             |