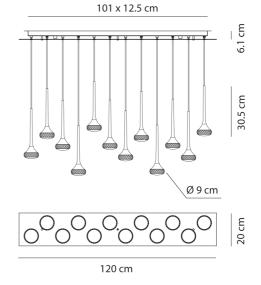

## **Product Dimensions**

| Weight      | 14kg  | Materials |
|-------------|-------|-----------|
| Colour Temp | 2700K | Output    |
| IP Rating   | IP20  | Dimming   |

| Glass      | Source | 12 x 6.2W LED |
|------------|--------|---------------|
| 12 x 478lm | CRI    | 90            |
| 1-10v      |        |               |