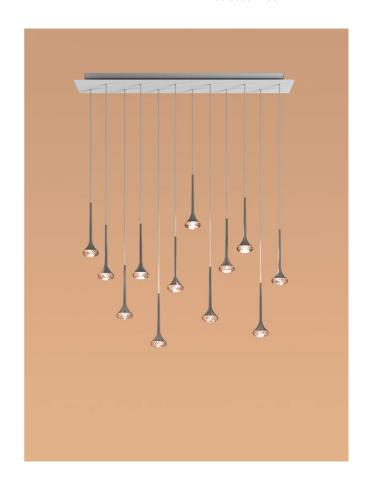

## Fairy 12L Pendant

by Manuel & Vanessa Vivian

Adorn your space with the Fairy 12L Pendant. An elegant composition of pendants with chromed metal frame and fine glass diffusers, suspended from a round central base. Available in several colours in round or rectangle version. Each pendant features a built-in LED light source with a diffused warm emission.

| Designer | Manuel & Vanessa Vivian |
|----------|-------------------------|
| Supplier | Axo Light               |
| Country  | Italy                   |
| SKU      | AX S/FAIRY/RECT/12/GR   |
| Finish   | Grey                    |
| Size     | Rectangle               |
|          |                         |