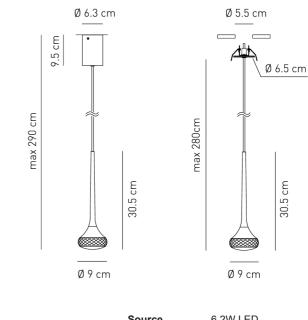

**Product Dimensions** 

| Weight      | 0.9kg | Materials | Glass | Source | 6.2W LED |
|-------------|-------|-----------|-------|--------|----------|
| Colour Temp | 2700K | Output    | 478lm | CRI    | 90       |
| IP Rating   | IP20  |           |       |        |          |

 Designer
 Manuel & Vanessa Vivian

 Supplier
 Axo Light

 Country
 Italy

 SKU
 AX S/FAIRY/REC/CR

 Finish
 Crystal

 Version
 Recessed