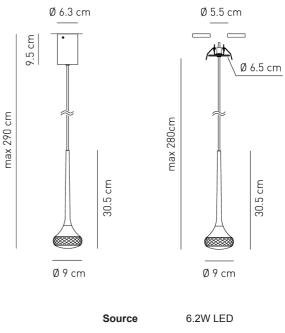

Product Dimensions

| Weight      | 1.1kg | Materials | Glass | Source | 6.2W LED |
|-------------|-------|-----------|-------|--------|----------|
| Colour Temp | 2700K | Output    | 478lm | CRI    | 90       |
|             | 1200  |           |       |        |          |

IP Rating IP20