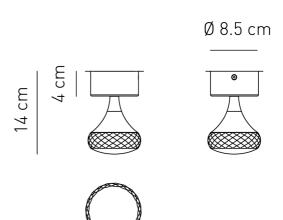

## Product Dimensions

Ø9cm

| Weight      | 0.9kg |
|-------------|-------|
| Colour Temp | 2700K |
| IP Rating   | IP20  |
|             |       |

| Materials | Glass |
|-----------|-------|
| Output    | 478lm |