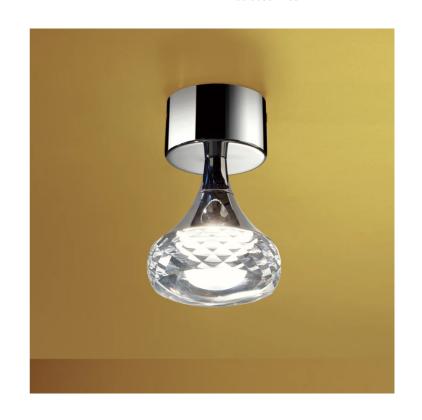

## Fairy Ceiling Lamp

by Manuel & Vanessa Vivian

Adorn your space with the Fairy. A collection of ceiling lights with chromed metal frame and fine glass diffuser. Available in several colours. Built-in LED light source with a diffused warm emission.

| Designer | Manuel & Vanessa Vivian |
|----------|-------------------------|
| Supplier | Axo Light               |
| Country  | Italy                   |
| SKU      | AX PL/FAIRY/CR          |
| Finish   | Crystal                 |