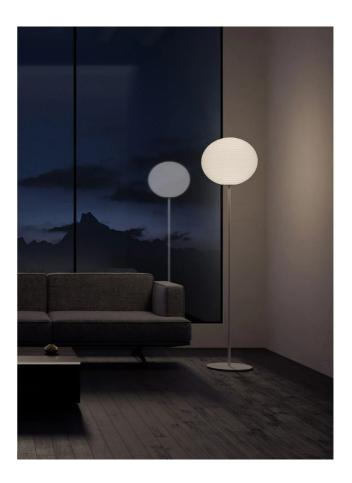

## Flow Glass Floor Lamp

by Dante Donegani and Giovanni Lauda

Flow Glass is an elegant floor lamp with a diffused emission. The blown glass diffuser features thin rings in relief that create a geometry similar to that of oriental paper and bamboo lanterns. Designed and manufactured in Italy by Rotaliana. Available in matt white finish.