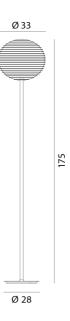

Dante Donegani and Giovanni Lauda

RO PT/FLOW/F2/GLASS

Rotaliana

Italy

F2

Product Dimensions

Materials

Designer

Supplier

Country

SKU

Size

Blown Glass

Source

1 x E27 20W (Max)

Dimming