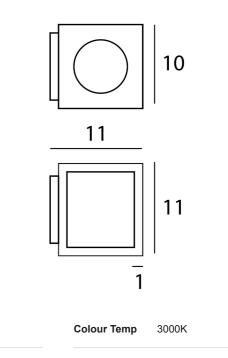

**Product Dimensions** 

| Materials | Aluminium |
|-----------|-----------|
| Output    | 1400lm    |

Designer

Supplier

Country

SKU

Finish

Marco Pagnoncelli

IC A/CUBO/20/TIT/WH

Icone

Italy

Titanium

\_\_\_\_\_

Source

Dimming

20W LED