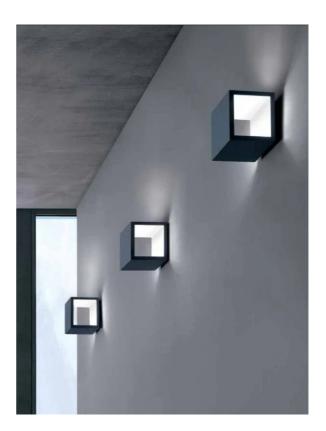

## Cubo Wall Lamp

by Marco Pagnoncelli

Cubo wall lamp in extruded aluminium features a minimalist design for contemporary lighting applications. Can be installed vertically or horizontally. Available in titanium exterior with white interior finish.