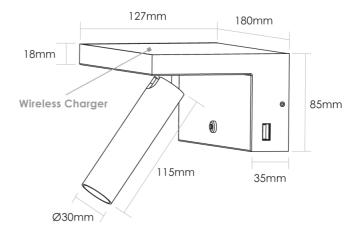

## Melbourne

272 Toorak Rd, South Yarra VIC 3141 melbourne@mondoluce.com 03 9826 2232 Sydney 439 Crown St, Surry Hills NSW 2010 sydney@mondoluce.com 02 9690 2667

**Product Dimensions** 

| Materials | Aluminium, Iron | Source  | 5W LED                                 | Colour Temp | 3000K                                  |
|-----------|-----------------|---------|----------------------------------------|-------------|----------------------------------------|
| Output    | 380lm           | CRI     | >90                                    | Emission    | 40 degree lens                         |
| IP Rating | IP20            | Dimming | 3-step dimmer on base (25%, 50%, 100%) | Notes       | Wireless charging + 1 x USB<br>(5V 2A) |