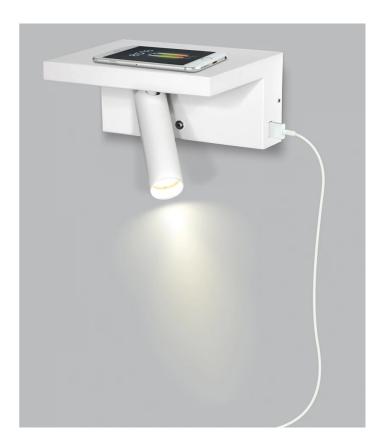

## Hilton Shelf Light with Wireless Charger + USB

by

The Hilton shelf light with wireless charger and USB is ideally suited as a bedside reading light. Equipped with an adjustable 5W LED spot light with a 3-step dimmer switch on the base. The top surface provides wireless charging on contact, with USB charging available via the port located on it's side. Available in sandy black or sandy white finish.