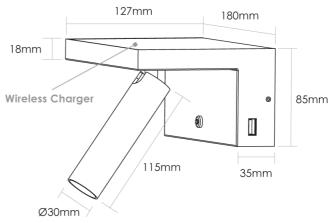

# Hilton Shelf Light with Wireless Charger + USB

by

The Hilton shelf light with wireless charger and USB is ideally suited as a bedside reading light. Equipped with an adjustable 5W LED spot light with a 3-step dimmer switch on the base. The top surface provides wireless charging on contact, with USB charging available via the port located on it's side. Available in sandy black or sandy white finish.

#### Product Dimensions

| Supplier | Studio Italia        |
|----------|----------------------|
| Country  | China                |
| SKU      | SI A/HILTON/5W/BLACK |
| Finish   | Black                |

| Materials | Aluminium, Iron |
|-----------|-----------------|
| Output    | 380lm           |
| IP Rating | IP20            |

| Dimming | 3-step dimmer on base (25%, 50%, 100%) |
|---------|----------------------------------------|
| CRI     | >90                                    |
| Source  | 244 FED                                |

| Colour Temp | 3000K                               |
|-------------|-------------------------------------|
| Emission    | 40 degree lens                      |
| Notes       | Wireless charging + 1 x USB (5V 2A) |