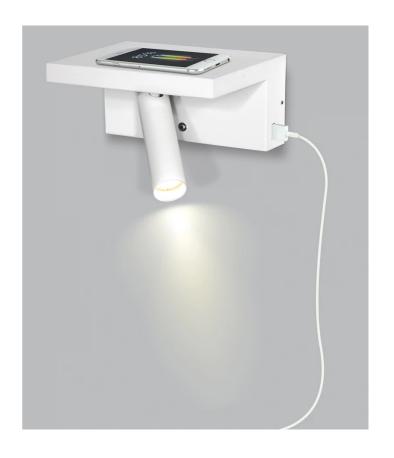

# Hilton Shelf Light with Wireless Charger + USB

by

The Hilton shelf light with wireless charger and USB is ideally suited as a bedside reading light. Equipped with an adjustable 5W LED spot light with a 3-step dimmer switch on the base. The top surface provides wireless charging on contact, with USB charging available via the port located on it's side. Available in sandy black or sandy white finish.