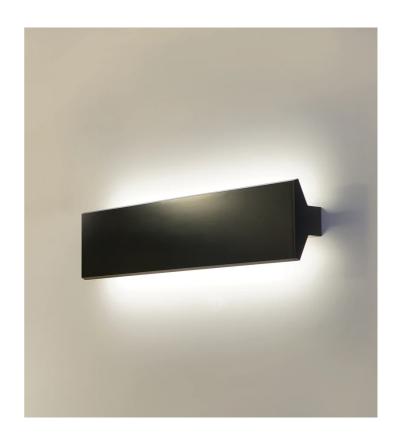

## Long 60 Wall Light

by

Long wall light provides indirect lighting in a minimalist contemporary form. Equipped with two inbuilt 12W SMD LED strips with a total 2600lm output. Leading and trailing edge dimmable. Available in black or white finish.