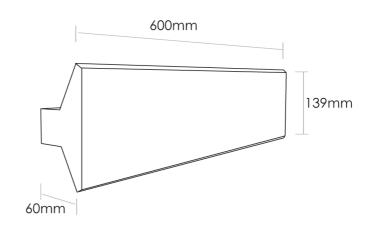

#### **Product Dimensions**

| Materials | Aluminium, Iron | Sc |
|-----------|-----------------|----|
| Output    | 2600lm          | CI |
| IP Rating | IP20            | Di |

| Source  | 2 x 12W LED |
|---------|-------------|
| CRI     | 80          |
| Dimming | TRIAC       |
|         |             |