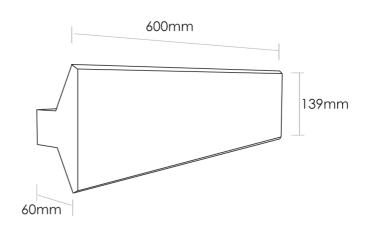

#### **Product Dimensions**

| Materials | Aluminium, Iron | Source  | 2 x 12W LED | Colour Temp | 3000K    |
|-----------|-----------------|---------|-------------|-------------|----------|
| Output    | 2600lm          | CRI     | 80          | Emission    | Indirect |
| IP Rating | IP20            | Dimming | TRIAC       |             |          |