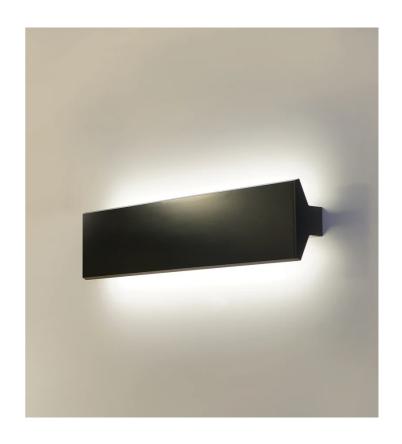

# Long 60 Wall Light

by

Long wall light provides indirect lighting in a minimalist contemporary form. Equipped with two inbuilt 12W SMD LED strips with a total 2600lm output. Leading and trailing edge dimmable. Available in black or white finish.