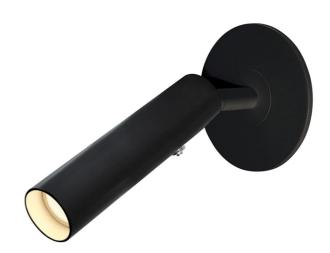

## Milan Bedside Spot Light

by

Milan bed side spot light with flat canopy and inbuilt 5W LED. Designed specifically for bed side applications, Milan features a dimmer switch on an adjustable head for easy operation. Canopy cover attaches via magnetic contact. Available in black or white finish.