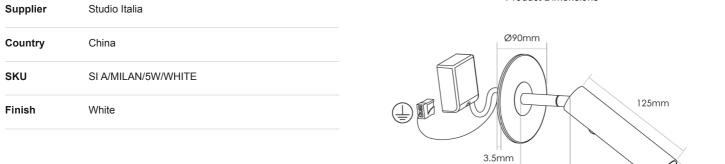

## mondoluce

SI A/MILAN/5W/WHITE

## Sydney

439 Crown St, Surry Hills NSW 2010 sydney@mondoluce.com 02 9690 2667

**Product Dimensions** 

Ø13mm x L51mm

Ø30mm

| Materials | Aluminium, copper, iron | Source  | 5W LED                | Colour Temp | 3000K                                             |
|-----------|-------------------------|---------|-----------------------|-------------|---------------------------------------------------|
| Output    | 400lm                   | CRI     | >90                   | Emission    | 40 degree lens                                    |
| IP Rating | IP20                    | Dimming | Dimmer switch on head | Notes       | Designed for the standard recessed box (68mm dia) |