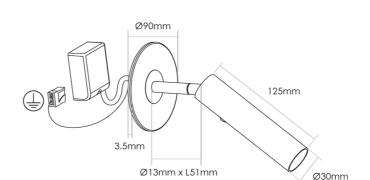

## Milan Bedside Spot Light

by

Milan bed side spot light with flat canopy and inbuilt 5W LED. Designed specifically for bed side applications, Milan features a dimmer switch on an adjustable head for easy operation. Canopy cover attaches via magnetic contact. Available in black or white finish.