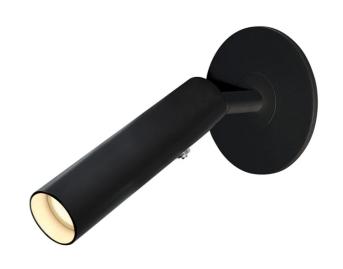

## Milan Bedside Spot Light

by

Milan bed side spot light with flat canopy and inbuilt 5W LED. Designed specifically for bed side applications, Milan features a dimmer switch on an adjustable head for easy operation. Canopy cover attaches via magnetic contact. Available in black or white finish.