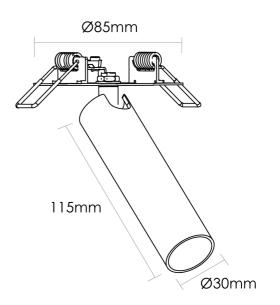

## Sydney

439 Crown St, Surry Hills NSW 2010 sydney@mondoluce.com 02 9690 2667

**Product Dimensions** 

| Materials | Aluminium, copper, iron | Source | 7.5W LED                                    | Colour Temp | 3000K          |
|-----------|-------------------------|--------|---------------------------------------------|-------------|----------------|
| Output    | 520lm                   | CRI    | >90                                         | Emission    | 40 degree lens |
| Dimming   | TRIAC                   | Notes  | Remote driver with flat canopy, 68mm cutout |             |                |