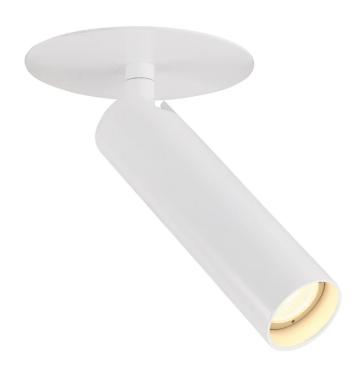

## New Milan Spot Light

by Studio Italia

Supplier

Country

SKU

Finish

Studio Italia

SI FA/MILAN/7.5W/WHITE

China

White

New Milan recessed ceiling spot light with flat canopy. Equipped with a 7.5W LED source, New Milan features an easy to style minimalist form. Leading and trailing edge dimmable. Available in white finish.