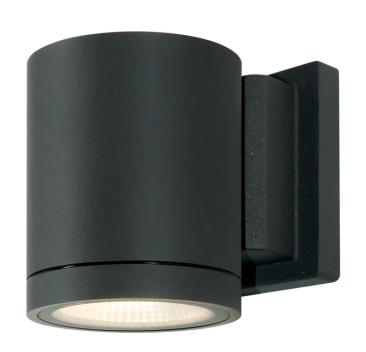

## Moby Up or Down Exterior Wall Light (9W LED)

by

The French designed Moby Outdoor Wall Light features a minimalist contemporary style. Made of aluminium body with an anti-corrosive DuPont coating, Moby has an ingress protection of IP65 and an impact protection of IK06 for outdoor applications. Available in anthracite finish with 35 or 55 degree reflector.