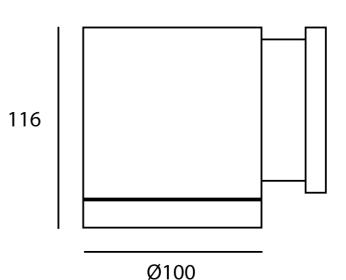

| Supplier | Studio Italia        |
|----------|----------------------|
| Country  | China                |
| SKU      | SI A/MOBY/9W/35D/ANT |
| Version  | 35 degree beam       |

| Materials | Aluminium   |
|-----------|-------------|
| Output    | 900lm       |
| IP Rating | IP65 / IK06 |