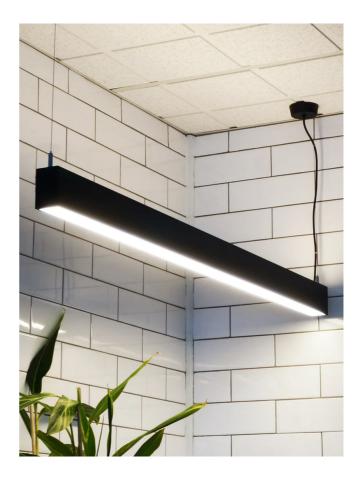

## Slik Up & Down Linear Pendant

by

Supplier

Studio Italia

Slik is a high output LED pendant light with a sleek linear profile. 2 x LED sources provide diffused emission both up and down for a widespread illumination, making Slik ideal for residential and commercial spaces. 1800lm uplight / 3600lm downlight. Structure made from extruded aluminum and available in black or white finish. Synchronised TRIAC dimming.