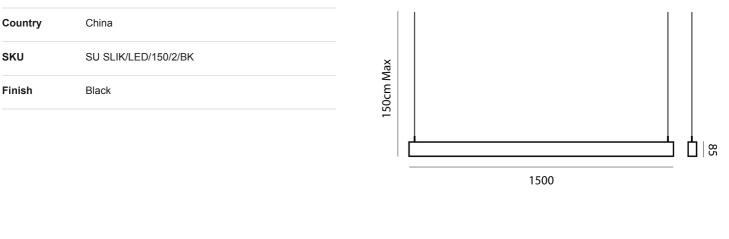

## Studio Italia

Trade Warehouse

12 Thomas St, Yarraville VIC 3013 info@studioitalia.com.au 03 9690 4155

SU SLIK/LED/150/2/BK

## Product Dimensions

| Materials | Aluminium | Source  | 54W LED Total (36W Down +<br>18W Up) | Colour Temp | 3000K |
|-----------|-----------|---------|--------------------------------------|-------------|-------|
| Output    | 5400lm    | Dimming | Synchronized TRIAC                   |             |       |