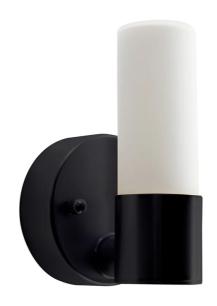

## T1 Single Bathroom Wall Light

by Ting Ting Chang

Inspired by classic tube lamps, the T1 Single Bathroom Wall Light is embedded with a CRI 90 LED light source. Protection level is up to IP44 which can be used in zone 2 of bathrooms. Both decoratative and functional, the T1 bathroom fixture is ideal for contemporary spaces. Available in a variety of colours and finishes.