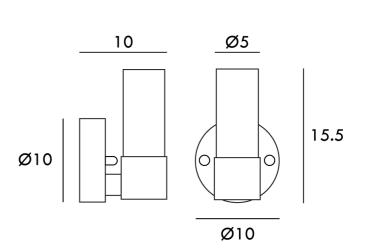

| Designer | Ting Ting Chang   |
|----------|-------------------|
| Supplier | Seed Design       |
| Country  | Taiwan            |
| SKU      | SE A/T1/W1/44/COP |
| Finish   | Copper            |

**Product Dimensions** 