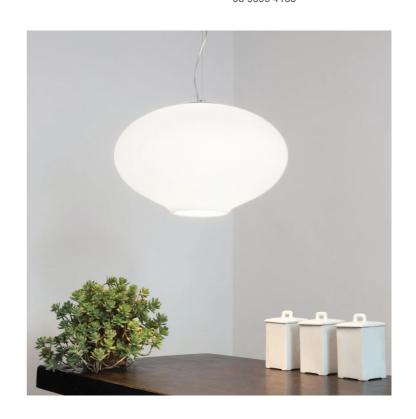

## **Anita Pendant**

by Mario Barbaglia

Anita is a large pendant lamp in triplex blown glass. The glass shade features a frosted opal white finish producing a widespread diffused light. Particulars in chromed metal. Design by Mario Barbaglia for NEMO Lighting.