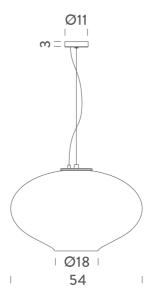

## **Product Dimensions**

| Materials | Glass | Source  | 1 x E27 100W (Max) |
|-----------|-------|---------|--------------------|
| IP Rating | IP20  | Dimming | Dependent on globe |

Emission diffused