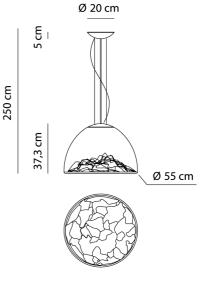

## **Product Dimensions**

| Designer | Dima Loginoff                 |
|----------|-------------------------------|
| Supplier | Axo Light                     |
| Country  | Italy                         |
| SKU      | AX S/MOUNTAINVIEW/GREY/CHROME |
| Finish   | Grey + Chrome                 |
|          |                               |