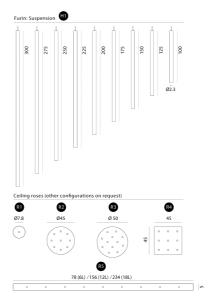

## Furin Pendant Light System

by Kengo Kuma

Furin, the Japanese word for 'wind chime', is a suspension system consisting of aluminum tube elements in which an LED light source is held. The pendants can be arranged along an electrical binary system or attached in groups to a ceiling rose. The system involves the use of tubes of differing lengths to create personalised designs, or to obtain a ground-line light effect: a wall of light. The Furin is available in matte white or a red textile finish, with other finishes available on request. The minimalist contemporary design and wide array of customisation options make the Furin an excellent choice for feature lighting in large scale commercial applications.

## **Product Dimensions**

| Materials | Aluminium    | Source | 3W LED |
|-----------|--------------|--------|--------|
| Output    | 150lm (each) | CRI    | 90     |

Colour Temp 2700K