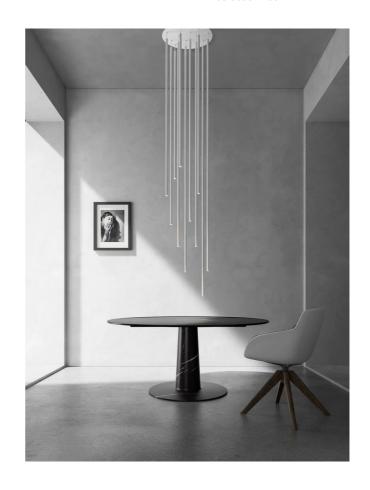

## Furin Pendant Light System

by Kengo Kuma

Furin, the Japanese word for 'wind chime', is a suspension system consisting of aluminum tube elements in which an LED light source is held. The pendants can be arranged along an electrical binary system or attached in groups to a ceiling rose. The system involves the use of tubes of differing lengths to create personalised designs, or to obtain a ground-line light effect: a wall of light. The Furin is available in matte white or a red textile finish, with other finishes available on request. The minimalist contemporary design and wide array of customisation options make the Furin an excellent choice for feature lighting in large scale commercial applications.