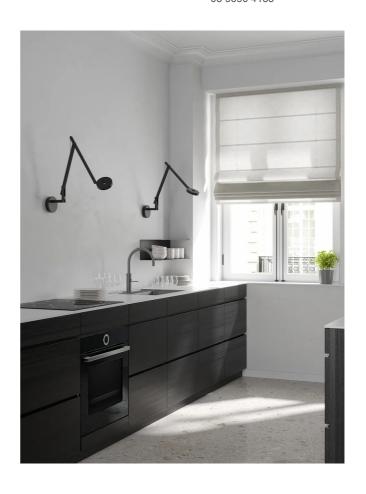

## String Mini W2 Wall Lamp

by Dante Donegani and Giovanni Lauda

Compared to the original version, String MINI is smaller in size while boasting the same lighting performance and functionality. Two arms and a rotatable head offer adjustability, with the movement balanced by a coloured elastic cable. It's versatile small size makes it an excellent choice for the home office or as wall mounted bedside lighting. Available in a variety of finishes.