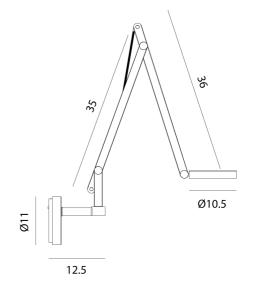

## String Mini W2 Wall Lamp

by Dante Donegani and Giovanni Lauda

Compared to the original version, String MINI is smaller in size while boasting the same lighting performance and functionality. Two arms and a rotatable head offer adjustability, with the movement balanced by a coloured elastic cable. It's versatile small size makes it an excellent choice for the home office or as wall mounted bedside lighting. Available in a variety of finishes.

## **Product Dimensions**

| Weight      | 1.54kg |
|-------------|--------|
| Colour Temp | 2700K  |
| IP Rating   | IP20   |
|             |        |

| Materials | Aluminium          |
|-----------|--------------------|
| Output    | 700lm              |
| Dimming   | Push button dimmer |