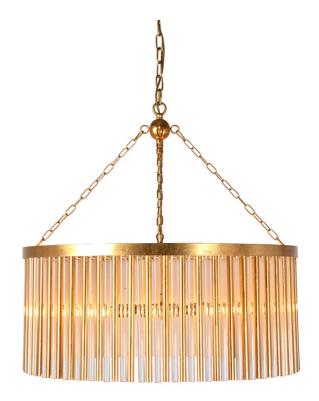

## Seattle Chandelier

by

The Seattle Chandelier is an elegant decorative light fitting reminiscent of art deco design. A sequence of metal and clear glass rods encircle the light source, acting as diffuser to create a subtle ambient lighting effect, making it well suited to feature lighting applications in medium to large spaces. Seattle is available as a 4, 6 or 8 light version in antique silver or gold finish.

| Supplier | Studio Italia             |
|----------|---------------------------|
| Country  | China                     |
| SKU      | RL S/SEATTLE/8/GOLD/CLEAR |
| Finish   | Gold                      |
| Size     | 8 Light                   |