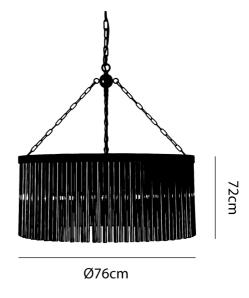

## **Product Dimensions**

MaterialsGlassSource8 x E14 40W (Max)DimmingDependent on globe