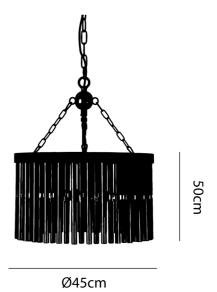

## **Product Dimensions**

MaterialsGlassSource4 x E14 40W (Max)DimmingDependent on globe