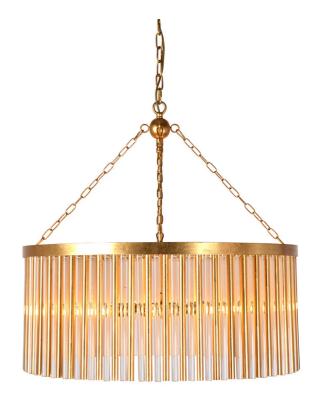

## Seattle Chandelier

by

The Seattle Chandelier is an elegant decorative light fitting reminiscent of art deco design. A sequence of metal and clear glass rods encircle the light source, acting as diffuser to create a subtle ambient lighting effect, making it well suited to feature lighting applications in medium to large spaces. Seattle is available as a 4, 6 or 8 light version in antique silver or gold finish.

| Supplier | Studio Italia               |
|----------|-----------------------------|
| Country  | China                       |
| SKU      | RL S/SEATTLE/4/SILVER/CLEAR |
| Finish   | Silver                      |
| Size     | 4 Light                     |