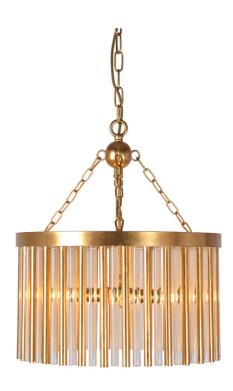

## Seattle Chandelier

by

The Seattle Chandelier is an elegant decorative light fitting reminiscent of art deco design. A sequence of metal and clear glass rods encircle the light source, acting as diffuser to create a subtle ambient lighting effect, making it well suited to feature lighting applications in medium to large spaces. Seattle is available as a 4, 6 or 8 light version in antique silver or gold finish.

Product Dimensions

50cm

Ø45cm

Materials

Glass

4 x

Source

4 x E14 40W (Max)