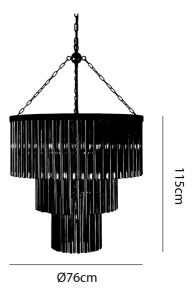

## **Product Dimensions**

MaterialsGlassSource13 x E14 40W (Max)DimmingDependent on globe