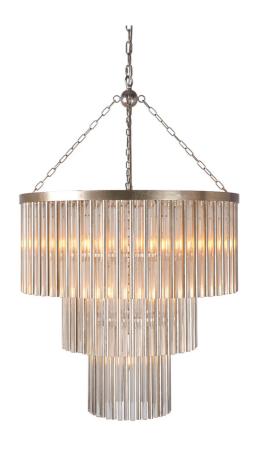

## Minneapolis Chandelier

by

The Minneapolis is an elegant decorative chandelier reminiscent of art deco designs. Three tiers of metal and clear glass rods encircle the light source and act as diffuser, creating a subtle ambient lighting effect. The large size of the Minneapolis makes it ideal for feature lighting applications in large open spaces. Available in painted antique silver finish.