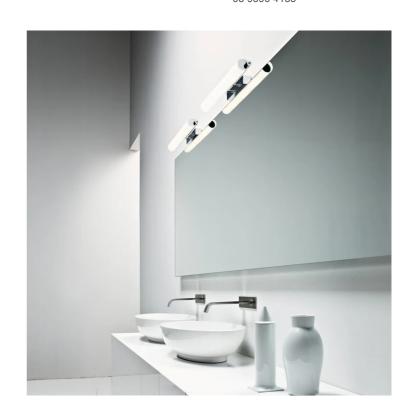

## Norma Wall Light

by Mario Barbaglia

Norma is a simple and elegant LED wall fixture with a widespread light. Tube diffuser in opal metacrylate and mounted on a glossy polished aluminium base. Rated IP40 for bathroom applications and available in 3 sizes. Dimmable (65cm and 95cm version only). Design by Steve Blackman and Mario Barbaglia for NEMO.