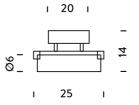

## **Product Dimensions**

| Designer | Mario Barbaglia   |  |  |  |
|----------|-------------------|--|--|--|
| Supplier | Nemo              |  |  |  |
| Country  | Italy             |  |  |  |
| SKU      | NE A/NORMA/LED/25 |  |  |  |
| Size     | 25cm              |  |  |  |