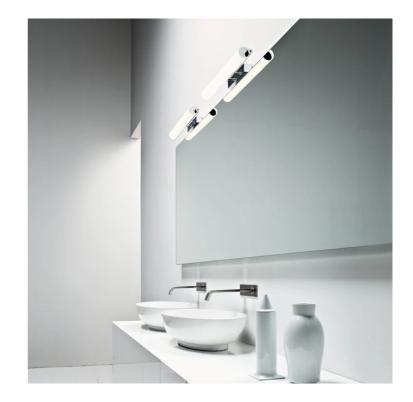

## Norma Wall Light

by Mario Barbaglia

Norma is a simple and elegant LED wall fixture with a widespread light. Tube diffuser in opal metacrylate and mounted on a glossy polished aluminium base. Rated IP40 for bathroom applications and available in 3 sizes. Dimmable (65cm and 95cm version only). Design by Steve Blackman and Mario Barbaglia for NEMO.