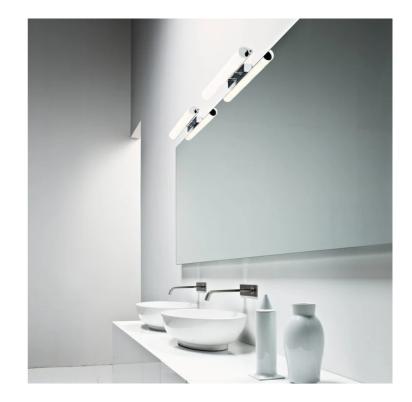

## Norma Wall Light

by Mario Barbaglia

Norma is a simple and elegant LED wall fixture with a widespread light. Tube diffuser in opal metacrylate and mounted on a glossy polished aluminium base. Rated IP40 for bathroom applications and available in 3 sizes. Dimmable (65cm and 95cm version only). Design by Steve Blackman and Mario Barbaglia for NEMO.